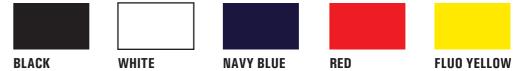

## CHOOSE YOUR GLOVE'S COLOUR

Your logo can be printed on the grey area with transfer/thermo-adhesive printing technology. For the best result, we kindly ask you to carefully follow these instructions:

It's not possible to print fluo colours.

OMP Logo should always be visible, please choose a contrasting colour.

"ONE S" ON BLACK OR NAVY BLUE BACKGROUND

"ONE S" ON WHITE OR FLUO YELLOW BACKGROUND

"ONE S" ON RED BACKGROUND