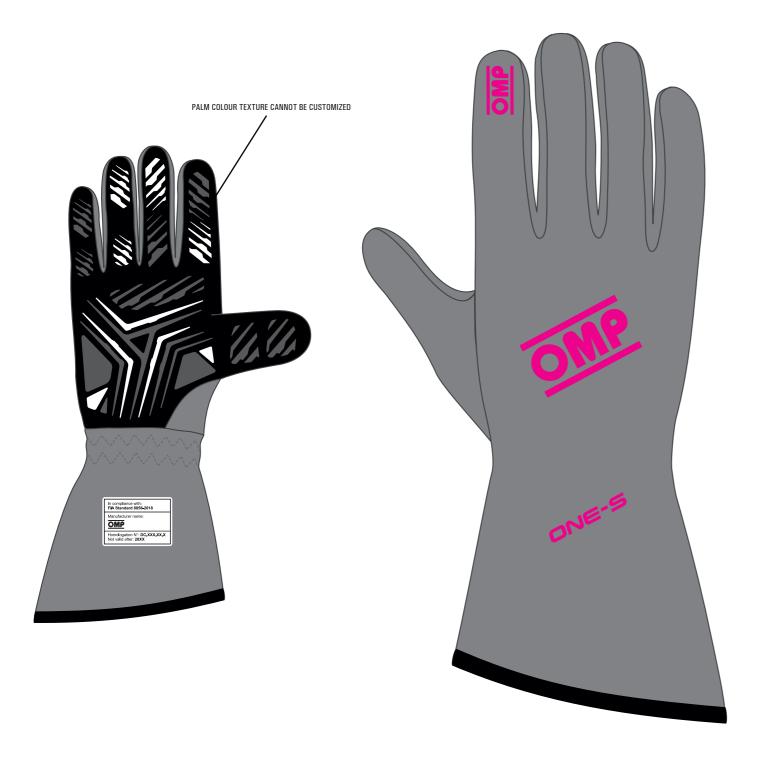

## CREATE YOUR CUSTOM ONE-5

## CHOOSE YOUR GLOVE'S COLOUR

Your logo can be printed on the grey area with transfer/thermo-adhesive printing technology. For the best result, we kindly ask you to carefully follow these instructions: