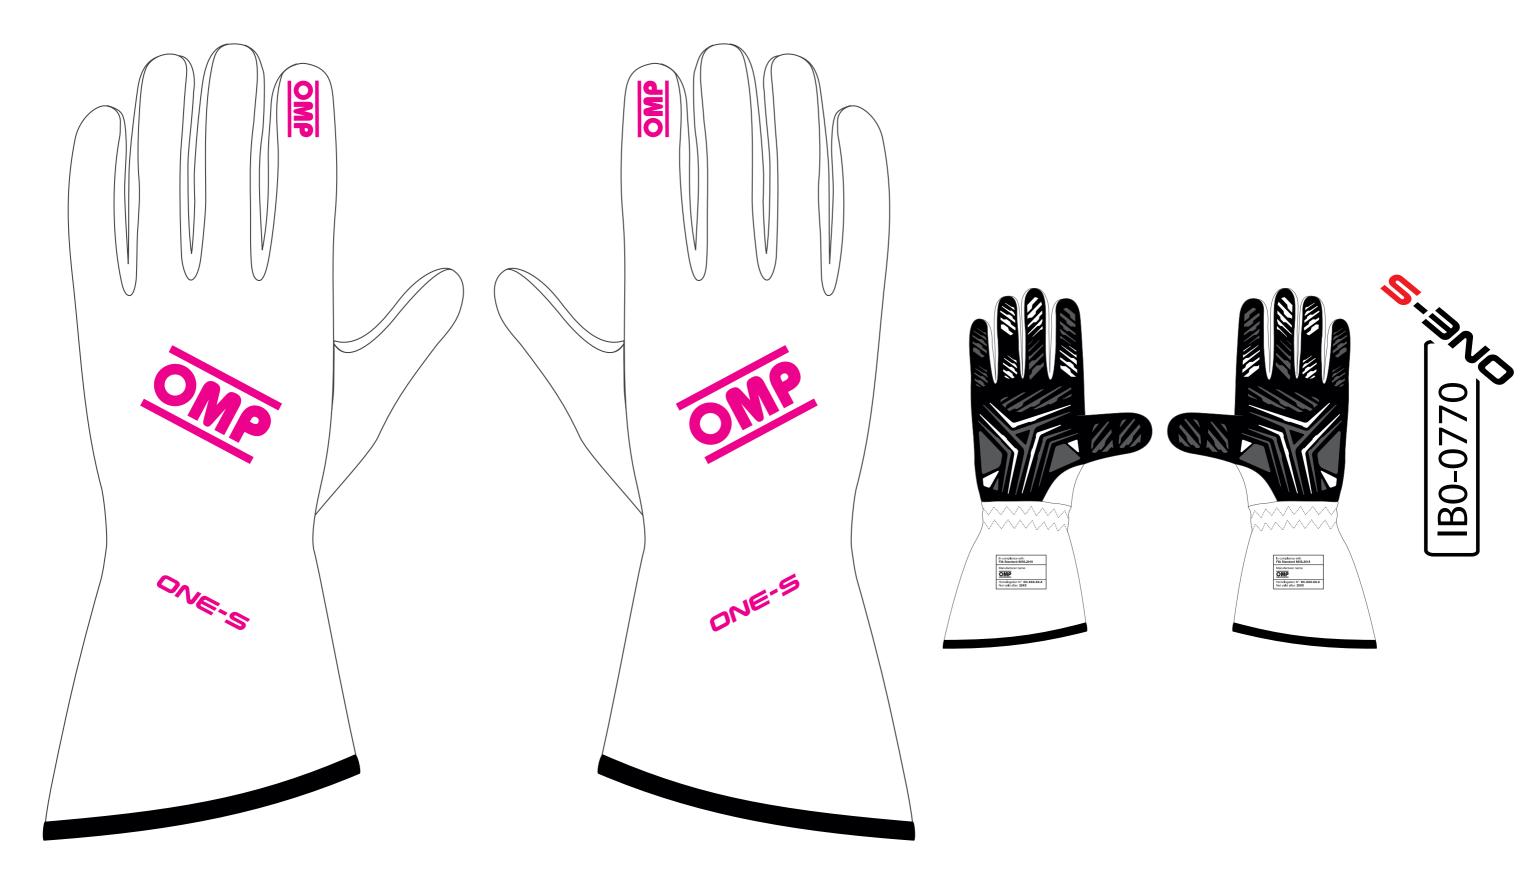

## CREATE YOUR CUSTOM ONE-5











## CHOOSE YOUR GLOVE'S COLOUR



Your logo can be printed on the grey area with transfer/thermo-adhesive printing technology. For the best result, we kindly ask you to carefully follow these instructions:

All logos and/or texts should be forwarded as vector files (.ai/ .eps/ .pdf).

All logos and/or texts' colours should be strictly specified as pantone codes. Please find here the link: https://www.pantone.com/pantone-connect (official pantone website).

It's not possible to print fluo colours.



OMP Logo should always be visible, please choose a contrasting colour.





"ONE S" ON BLACK OR NAVY BLUE BACKGROUND



"ONE S" ON WHITE OR FLUO YELLOW BACKGROUND





"ONE S" ON RED BACKGROUND

RIGHT AND LEFT GLOVES CAN HAVE DIFFERENT CUSTOMIZATIONS



DATE: