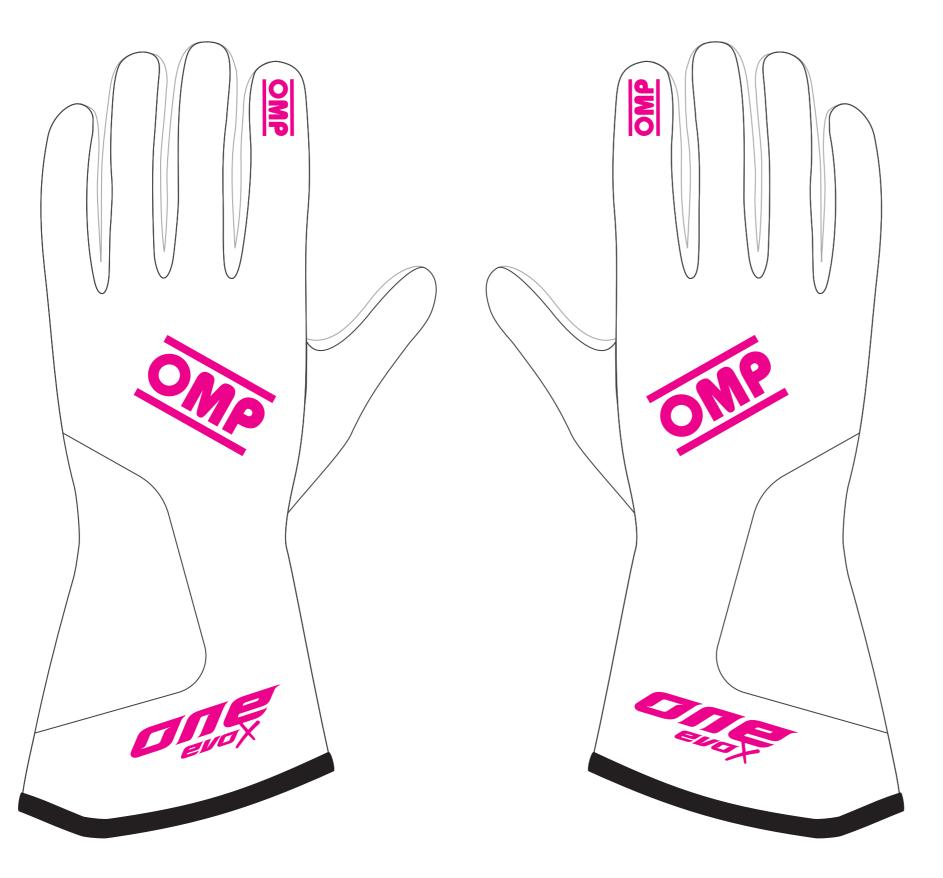

## CHOOSE YOUR GLOVE'S COLOUR

**BLACK** 

WHITE

**NAVY BLUE** 

RED

**FLUO YELLOW** 

Your logo can be printed on the grey area with transfer/thermo-adhesive printing technology. For the best result, we kindly ask you to carefully follow these instructions:

All logos and/or texts should be forwarded as vector files (.ai/ .eps/ .pdf).

All logos and/or texts' colours should be strictly specified as pantone codes. Please find here the link: https://www.pantone.com/pantone-connect (official pantone website).

It's not possible to print fluo colours.

OMP Logo should always be visible, please choose a contrasting colour.

ONE EVO XON BLACK OR NAVY BLUE BACKGROUND "ONE EVO X" ON WHITE OR FLUO YELLOW BACKGROUND

DATE:\_\_\_\_\_