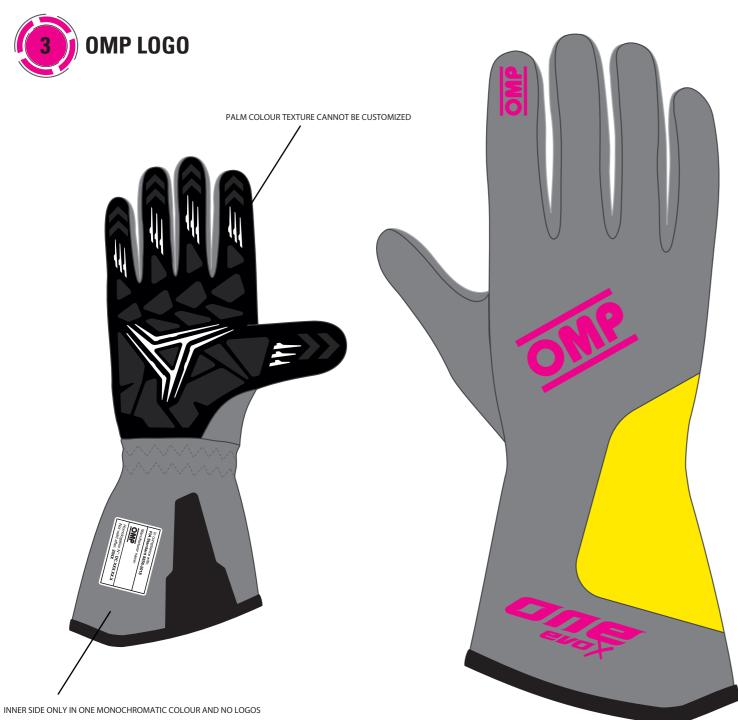

## CHOOSE YOUR GLOVE'S COLOUR

**BLACK** 

WHITE

**NAVY BLUE** 

RED

**FLUO YELLOW** 

Your logo can be printed on the grey area with transfer/thermo-adhesive printing technology. For the best result, we kindly ask you to carefully follow these instructions:

All logos and/or texts should be forwarded as vector files (.ai/ .eps/ .pdf).

All logos and/or texts' colours should be strictly specified as pantone codes. Please find here the link: https://www.pantone.com/pantone-connect (official pantone website).

It's not possible to print fluo colours.

OMP Logo should always be visible, please choose a contrasting colour.

ONE EVO XON BLACK OR NAVY BLUE BACKGROUND "ONE EVO X" ON WHITE OR FLUO YELLOW BACKGROUND

DATE:\_\_\_\_\_