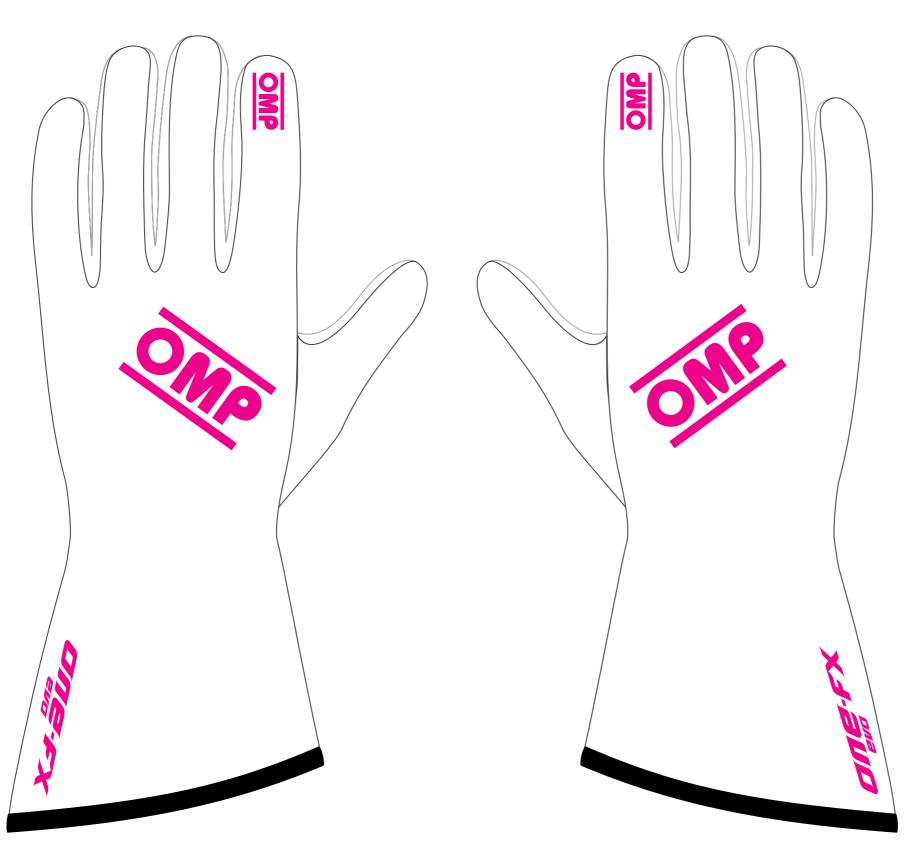

## CHOOSE YOUR GLOVE'S COLOUR

**BLACK** 

WHITE

**NAVY BLUE** 

RED

**FLUO YELLOW** 

Your logo can be printed on the grey area with transfer/thermo-adhesive printing technology. For the best result, we kindly ask you to carefully follow these instructions:

It's not possible to print fluo colours.

OMP Logo should always be visible, please choose a contrasting colour.

"ONE EVO FX" ON BLACK OR NAVY BLUE BACKGROUNDONE EVO FX" ON WHITE OR FLUO YELLOW BACKGROUND