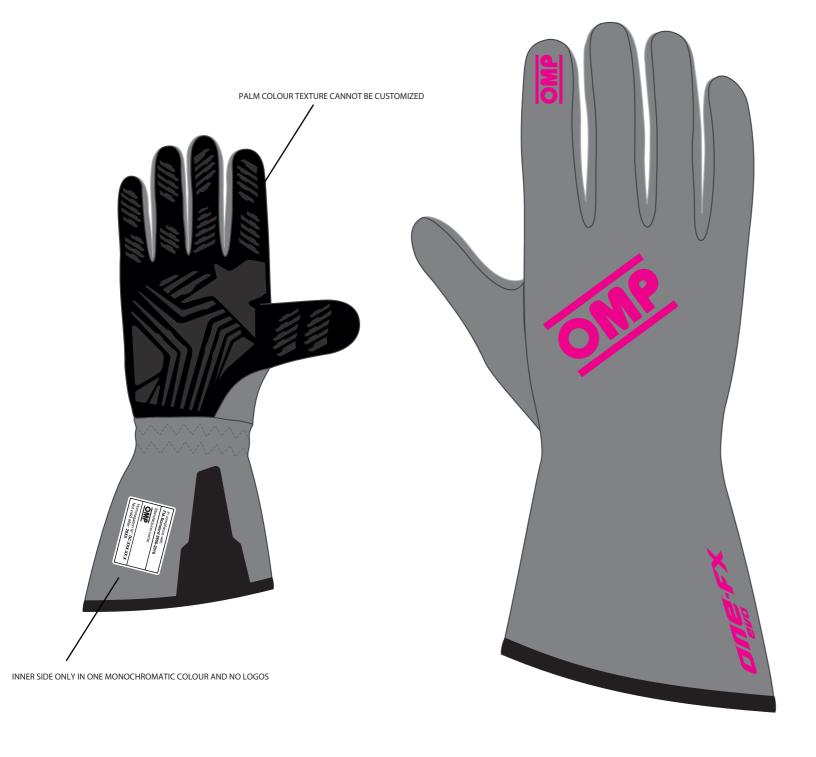

## CHOOSE YOUR GLOVE'S COLOUR

**BLACK** 

WHITE

**NAVY BLUE** 

RED

**FLUO YELLOW** 

Your logo can be printed on the grey area with transfer/thermo-adhesive printing technology. For the best result, we kindly ask you to carefully follow these instructions:

All logos and/or texts should be forwarded as vector files (.ai/ .eps/ .pdf).

All logos and/or texts' colours should be strictly specified as pantone codes. Please find here the link: https://www.pantone.com/pantone-connect (official pantone website).

It's not possible to print fluo colours.

OMP Logo should always be visible, please choose a contrasting colour.

"ONE EVO FX" ON BLACK OR NAVY BLUE BACKGROUNDONE EVO FX" ON WHITE OR FLUO YELLOW BACKGROUND

**RIGHT AND LEFT GLOVES CAN HAVE DIFFERENT CUSTOMIZATIONS** 

DATE:\_\_\_\_\_

REV :\_\_\_\_\_