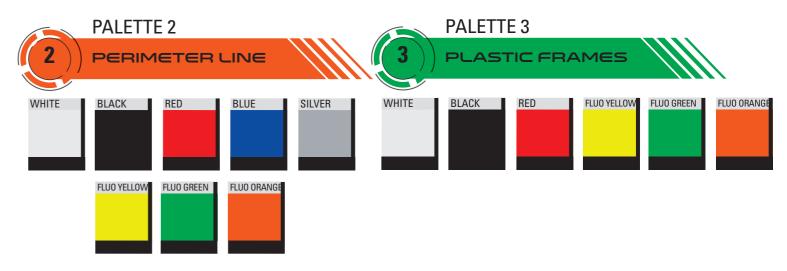

2) In the event that the customer requested a particular color from The printing on the fabric will be done in CMYK mode (CMYK is the the Pantone range, the exact code must be specified acronym for Cyan, Magenta, Yellow and Black). This mode, also cal-(find it here: www.pantone.co.uk/pages/pantone/colorfinder.aspx). led "four color process", is the same used by common printers, and the colour rendering will be included in this range.

The OMP logo, as well as the product logo, cannot be modified, but the color can be changed according to your preferences. The color must be selected from the Pantone range; the exact code must be specified (find it here: www.pantone.co.uk/pages/pantone/colorfinder.aspx).