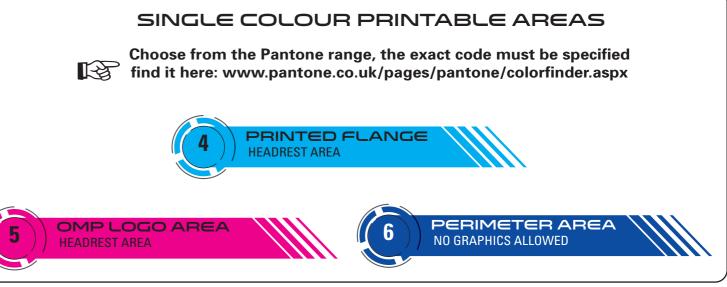

2) In the event that the customer requested a particular color from The printing on the fabric will be done in CMYK mode (CMYK is the the Pantone range, the exact code must be specified acronym for Cyan, Magenta, Yellow and Black). This mode, also cal-(find it here: www.pantone.co.uk/pages/pantone/colorfinder.aspx). led "four color process", is the same used by common printers, and the colour rendering will be included in this range.

The OMP logo, as well as the product logo, cannot be modified, but the color can be changed according to your preferences. The color must be selected from the Pantone range; the exact code must be specified (find it here: www.pantone.co.uk/pages/pantone/colorfinder.aspx).