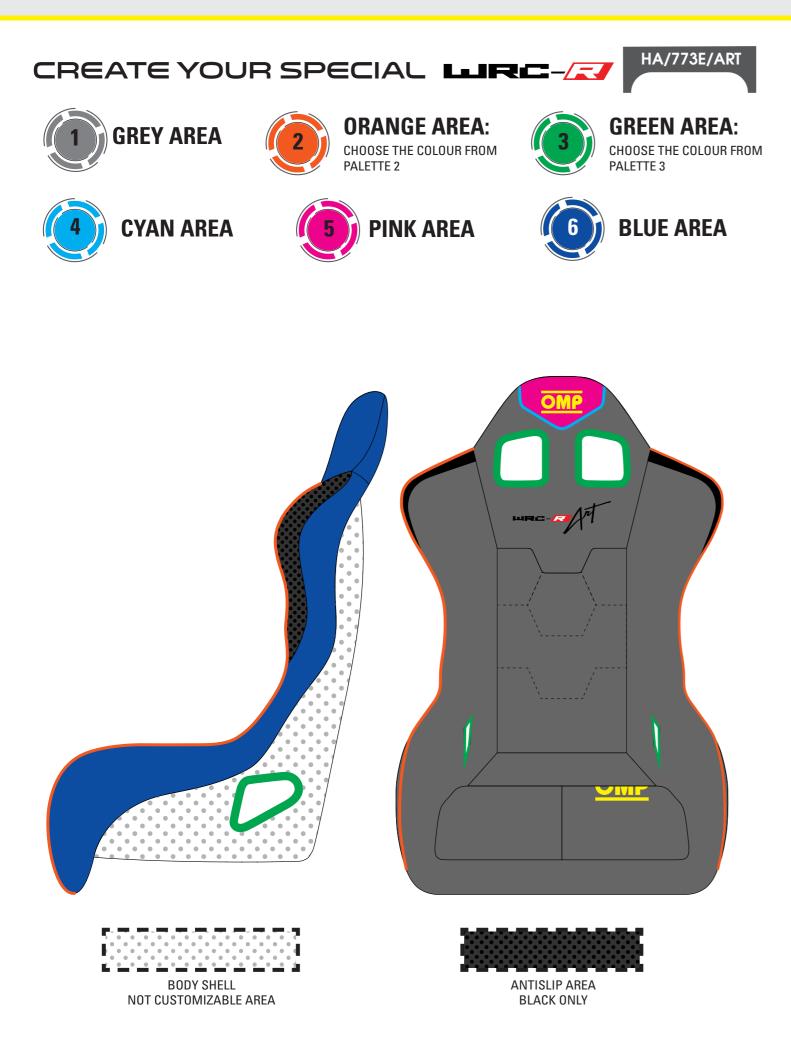

## SEAT CUSTOMIZATION TUTOR

### MAIN PRINTABLE AREA (CAN HOST GRAPHICS)

photos and color blendings. This peculiar feature is possible thanks to our proprietary technology "OMP Printart". The customizable area is shown in grey in the picture.

This model of seat can be customized through the use of images, For the best result, please follow scrupulously the following instructions.

1) All logos must be forwarded in vectorial format (.ai/.eps/.cdr/.pdf); also the texts, if present, must be included in the file and converted in curves.