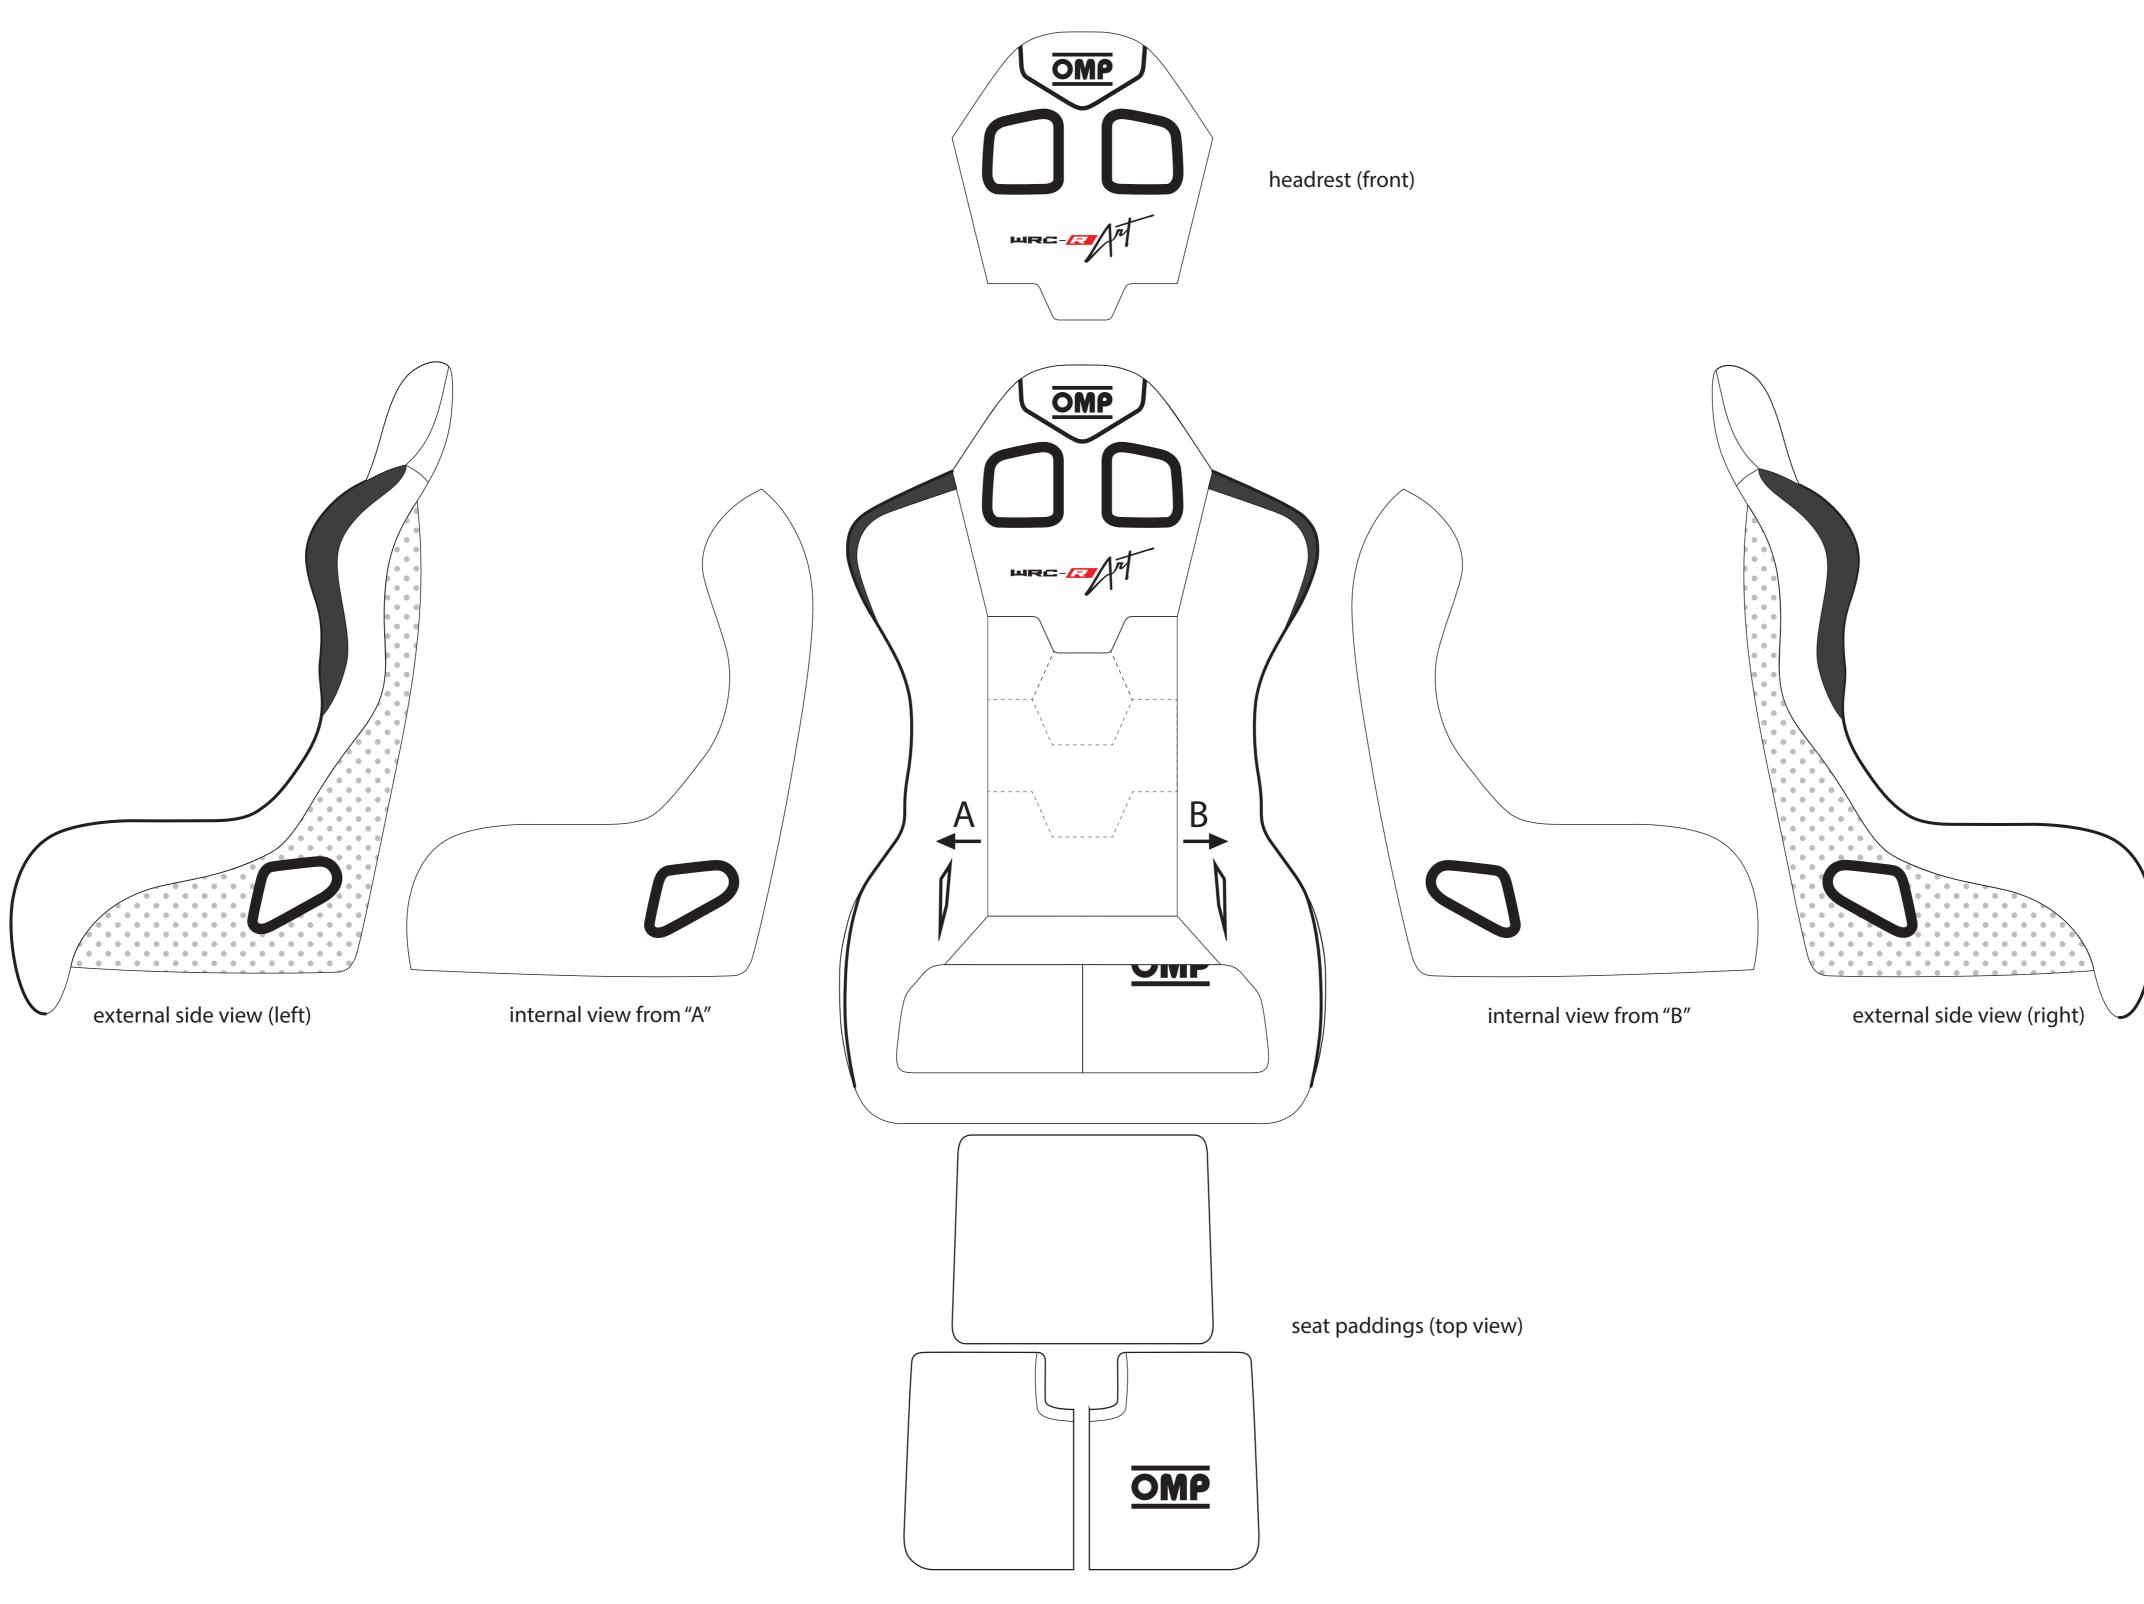

## SEAT CUSTOMIZATION TUTOR

### MAIN PRINTABLE AREA (CAN HOST GRAPHICS)

photos and color blendings. This peculiar feature is possible thanks to our proprietary technology "OMP Printart". The customizable area is shown in grey in the picture.

This model of seat can be customized through the use of images, For the best result, please follow scrupulously the following instructions.

1) All logos must be forwarded in vectorial format (.ai/.eps/.cdr/.pdf); also the texts, if present, must be included in the file and converted in curves.