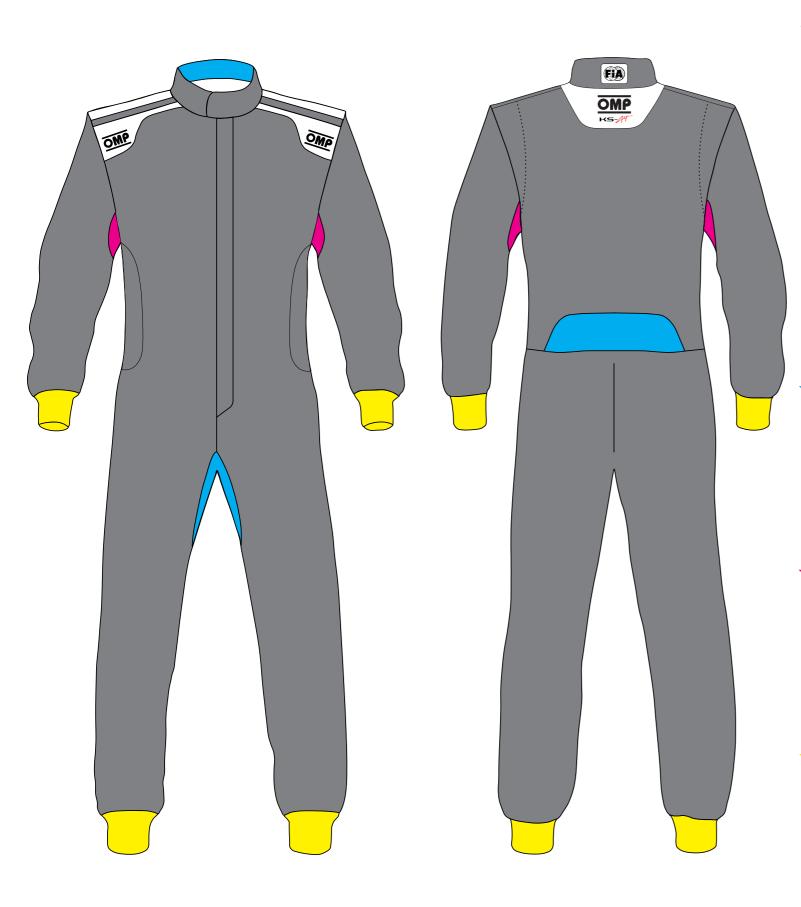

## **GREY AREA**

### WHITE AREA

FOR SHOULDER STRIPES A DIFFERENT AND MONOCHROMATIC COLOR MUST BE USED

## **CYAN AREA**

# **PINK AREA**

## **YELLOW AREA**