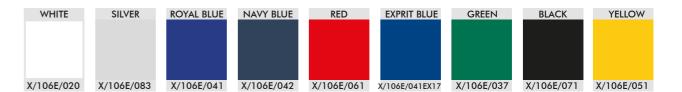

#### ELASTHAN FABRIC - NOT PRINTABLE/EMBROIDERABLE

| WHITE     | NAVY BLUE | EXPRIT BLUE   | VIOLET    | BLACK     | RED       | GREEN     | CYAN      | EXPRIT ORANGE |
|-----------|-----------|---------------|-----------|-----------|-----------|-----------|-----------|---------------|
|           |           |               |           |           |           |           |           |               |
|           |           |               |           |           |           |           |           |               |
|           |           |               |           |           |           |           |           |               |
|           |           |               |           |           |           |           |           |               |
| X/119/020 | X/119/042 | X/119/041EX17 | X/119/001 | X/119/071 | X/119/061 | X/119/037 | X/119/040 | X/119/090EX17 |

#### BREATHABLE NET

| WHITE          | SILVER         | ROYAL BLUE     | NAVY BLUE      | EXPRIT BLUE      | RED            | GREEN          | BLACK          |
|----------------|----------------|----------------|----------------|------------------|----------------|----------------|----------------|
|                |                |                |                |                  |                |                |                |
|                |                |                |                |                  |                |                |                |
|                |                |                |                |                  |                |                |                |
| X/134/RETE/020 | X/134/RETE/080 | X/134/RETE/041 | V/124/PETE/042 | X/134/RETE/15415 | V/124/DETE/041 | X/134/RETE/037 | X/134/RETE/071 |