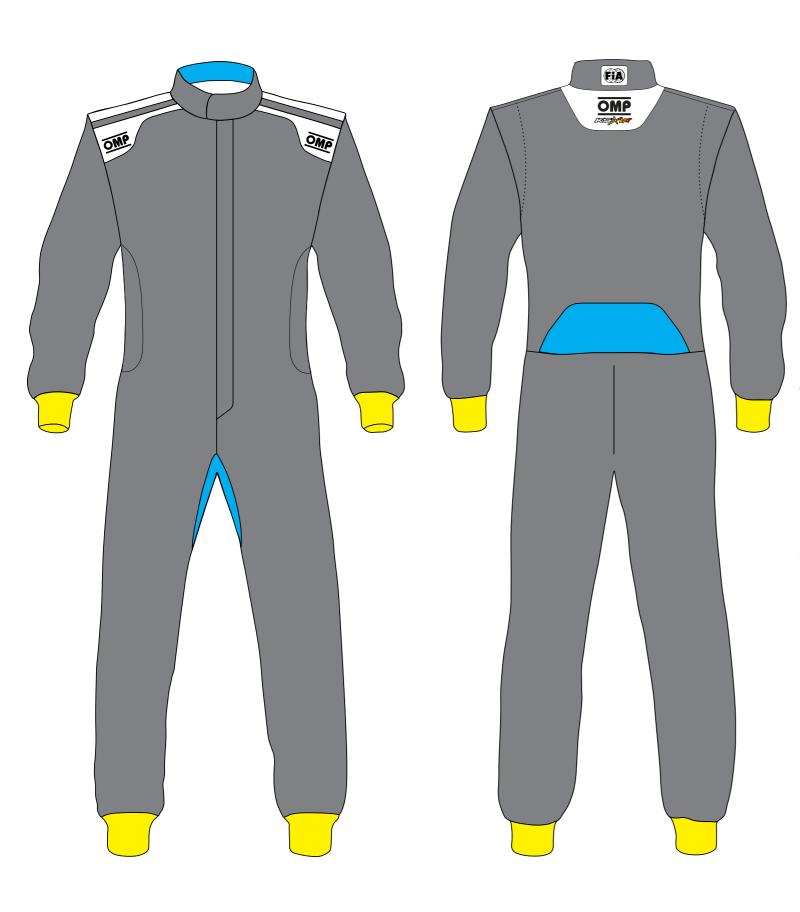

## **GREY AREA**

### WHITE AREA

FOR SHOULDER STRIPES A DIFFERENT AND MONOCHROMATIC COLOR MUST BE USED

#### PRINTABLE AREA

This model of suit can be customized through the use of images, photos and color blendings. This peculiar feature is possible thanks to our own technology "OMP Printart".

The customizable area is shown in grey in the picture.

## **CYAN AREA**

#### ELASTHAN FABRIC - NOT PRINTABLE/EMBROIDERABLE

## **YELLOW AREA**

#### WRIST AND ANKLE CUFF'S FABRIC

CUSTOMER: \_\_\_\_\_ TEAM: \_\_\_\_\_ DRIVER NAME: \_\_\_\_\_

OMP CUSTOMIZED SUIT CONFIGURATOR **OMP OMP** 

© OMP RACING SPA - ALL RIGHTS RESERVED