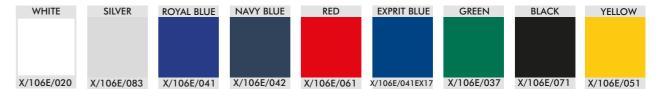

For the best result, please follow scrupulously the following instructions.

- 1) All logos must be forwarded in vectorial format (.ai/.eps/.pdf); also the texts, if present, must be included in the file and converted in curves.
- All colours of the grey area needs to be specified strictly with a pantone code.
  Please find here the link https://www.pantone.com/color-finder.
  Particular effects given by the designers, like shades or transparencies, cannot be realised and granted on the final overall as shown on the screen.