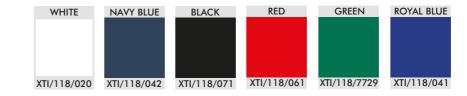

For the best result, please follow scrupulously the following instructions.

- 1) All logos must be forwarded in vectorial format (.ai/.eps/.pdf); also the texts, if present, must be included in the file and converted in curves.
- All colours of the grey area needs to be specified strictly with a pantone code.
  Please find here the link https://www.pantone.com/color-finder.
  Particular effects given by the designers, like shades or transparencies, cannot be realised and granted on the final overall as shown on the screen.