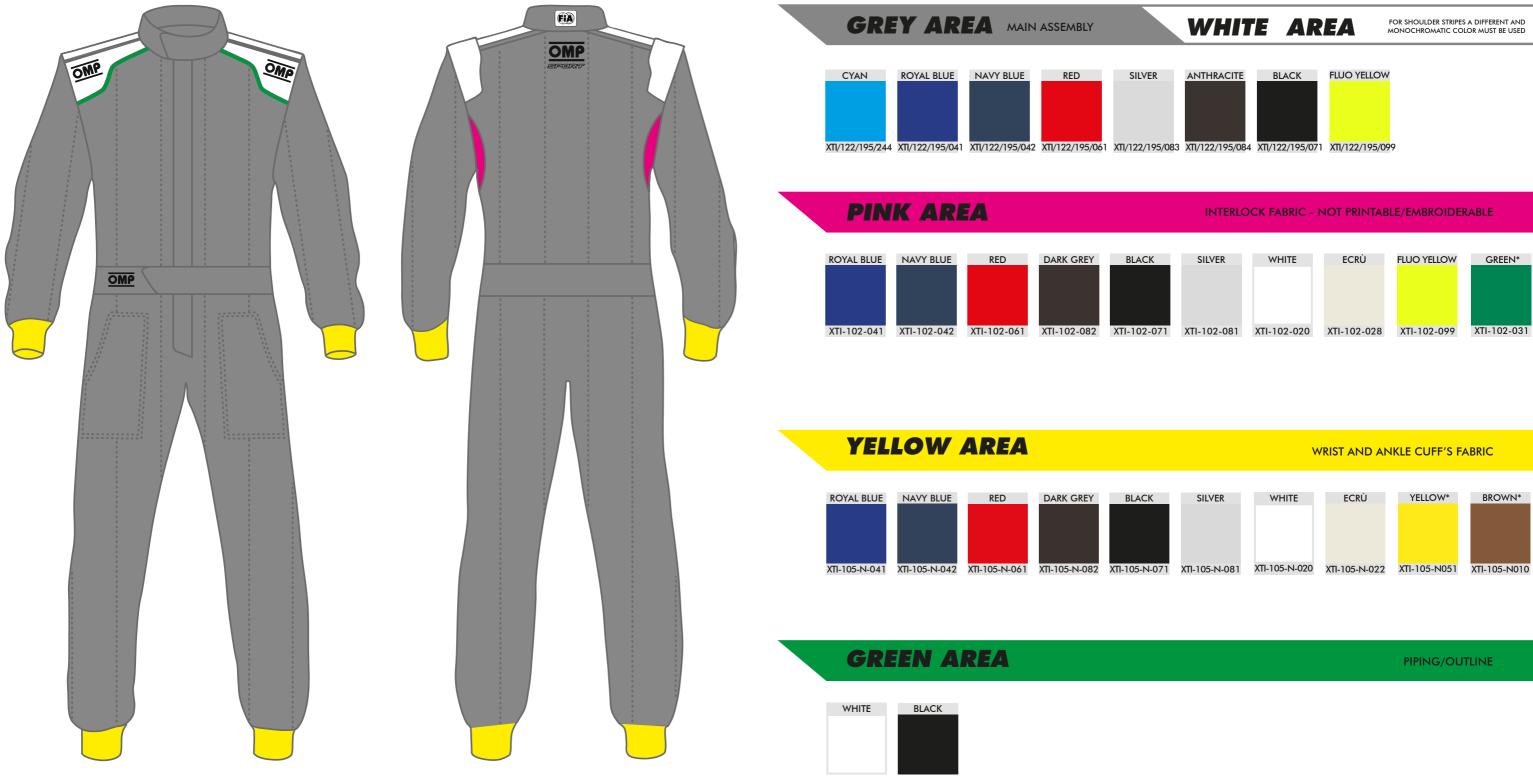

| SILVER      | WHITE       | ECRÙ        | FLUO YELLOW | GREEN*      |
|-------------|-------------|-------------|-------------|-------------|
|             |             |             |             |             |
|             |             |             |             |             |
|             |             |             |             |             |
|             |             |             |             |             |
|             |             |             |             |             |
| XTI-102-081 | XTI-102-020 | XTI-102-028 | XTI-102-099 | XTI-102-031 |
|             |             |             |             |             |